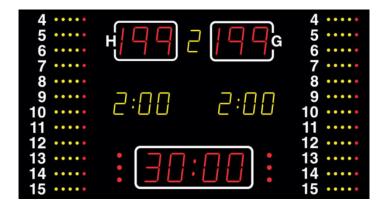

## **NA2152 SCOREBOARD**

It shows the match time, score (for home and guest), period (yellow), time-out (red dots), individual player fouls (yellow / red dots), Penalty (yellow), team foul (yellow).

## ADDITIONAL INFORMATION

Weight 68 kg Dimensions 250 × 135 × 8 cm Team scores (199-199) 21 cm – red Period (9) 16 cm – yellow Game clock (99:59) 21 cm - red Time out Red dots Penalty (9:59) 16 cm – yellow Team foul (9) 16 cm – yellow Individual player fouls yellow/red dots Readability (m) 120 meter Power cons. (max/average) 193/58 Power supply placement T21 FIBA Level Level 3