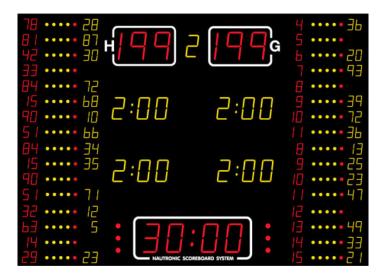

## NA2155-16 SCOREBOARD

It shows the match time, score (for home and guest), penalty, individual player no. (red), individual player fouls (yellow/red dots), individual player score no. (yellow).

## **ADDITIONAL INFORMATION**

Weight 83 kg Dimensions 250 × 180 × 8 cm Team scores (199-199) 21 cm – red Period (9) 16 cm – yellow Game clock (99:59) 21 cm – red Time out Red dots Penalty (9:59) 16 cm – yellow Individual player no. 8 cm – red Individual player fouls yellow/red dots 8 cm – yellow Individual player score Readability (m) 120 meter Power cons. (max/average) 1056/312 FIBA Level Level 3