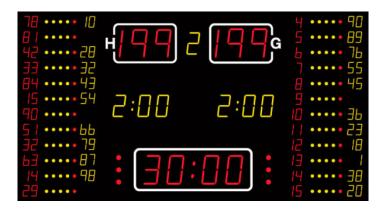

## **NA2155 SCOREBOARD**

It shows the match time, score (for home and guest), period (yellow), time-out (red dots), individual player no. (red), individual player fouls (yellow / red dots), individual player score (yellow), Penalty (yellow).

## ADDITIONAL INFORMATION

Weight 62 kg Dimensions 250 × 135 × 8 cm Team scores (199-199) 21 cm – red 16 cm – yellow Period (9) Game clock (99:59) 21 cm - red Red dots Time out Penalty (9:59) 16 cm – yellow Individual player no. 8 cm – red Individual player fouls yellow/red dots Individual player score 8 cm – yellow Readability (m) 120 meter FIBA Level Level 3