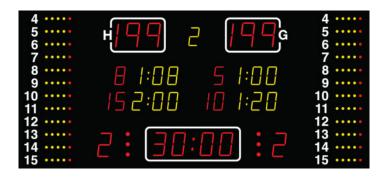

## **NA2157 SCOREBOARD**

It shows the match time, score (for home and guest), period (yellow), time-out (red dots), individual player fouls (yellow / red dots), Penalty (yellow), individual player no. penalty (red), team foul (red).

## ADDITIONAL INFORMATION

| Weight                    | 81 kg            |
|---------------------------|------------------|
| Dimensions                | 300 × 135 × 8 cm |
| Team scores (199-199)     | 21 cm – red      |
| Period (9)                | 16 cm – yellow   |
| Game clock (99:59)        | 21 cm – red      |
| Time out                  | Red dots         |
| Penalty (9:59)            | 16 cm – yellow   |
| Individual player no.     | 16 cm – red      |
| Team foul (9)             | 16 cm – red      |
| Individual player fouls   | yellow/red dots  |
| Readability (m)           | 120 meter        |
| Power cons. (max/average) | 373/112          |
| Power supply placement    | T21              |
| FIBA Level                | Level 3          |