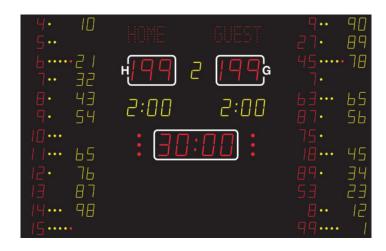

## **NA2164T SCOREBOARD**

It shows the match time, score (for home and guest), period (yellow), time-out (red dots), individual player no. (yellow), individual player fouls (yellow / red dots), individual player score (yellow), Penalty (yellow). In the top it shows the text line / team names.

## **ADDITIONAL INFORMATION**

Weight 140 kg

Dimensions  $330 \times 210 \times 8 \text{ cm}$ 

Text line/team names 15 cm, 1×16 characters (split between home/guest)

 Team scores (199-199)
 21 cm - red

 Period (9)
 16 cm - yellow

 Game clock (99:59)
 21 cm - red

 Time out
 Red dots

 Penalty (9:59)
 16 cm - yellow

 Individual player no.
 12 cm - yellow

 Individual player fouls
 yellow/red dots

Individual player score 12 cm – yellow Readability (m) 120 meter