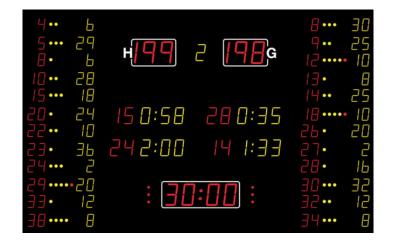

## NA2166 SCOREBOARD

It shows the match time, score (for home and guest), period (yellow), time-out (red dots), individual player no. (yellow), individual player fouls (yellow / red dots), individual player score (yellow), Penalty (yellow), player no. penalty (red).

## **ADDITIONAL INFORMATION**

| Weight                    | 139 kg           |
|---------------------------|------------------|
| Dimensions                | 330 × 210 × 8 cm |
| Team scores (199-199)     | 21 cm – red      |
| Period (9)                | 16 cm – yellow   |
| Game clock (99:59)        | 21 cm – red      |
| Time out                  | Red dots         |
| Penalty (9:59)            | 16 cm – yellow   |
| Player no.                | 16 cm – red      |
| Individual player no.     | 12 cm – red      |
| Individual player fouls   | yellow/red dots  |
| Individual player score   | 12 cm – yellow   |
| Readability (m)           | 120 meter        |
| Power cons. (max/average) | 553/166          |
| FIBA Level                | Level 3          |