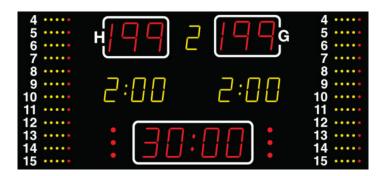

## **NA2652 SCOREBOARD**

It shows the match time, score (for home and guest), period (yellow), time-out (red dots), individual player fouls (yellow / red dots), Penalty (yellow), team foul (yellow).

## **ADDITIONAL INFORMATION**

| Weight                    | 81 kg            |
|---------------------------|------------------|
| Dimensions                | 300 × 135 × 8 cm |
| Team scores (199-199)     | 26 cm – red      |
| Period (9)                | 21 cm – yellow   |
| Game clock (99:59)        | 26 cm – red      |
| Time out                  | Red dots         |
| Penalty (9:59)            | 21 cm – yellow   |
| Team foul (9)             | 21 cm – yellow   |
| Individual player fouls   | yellow/red dots  |
| Readability (m)           | 150 meter        |
| Power cons. (max/average) | 225/68           |
| Power supply placement    | T21              |
| FIBA Level                | Level 3          |