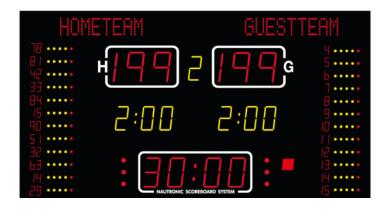

## NA2654T - SCOREBOARD

It shows the match time, score (for home and guest), period (yellow), time-out (red dots), individual player no. (red), individual player fouls (yellow / red dots), Penalty (yellow).

## ADDITIONAL INFORMATION

Weight 89 kg Dimensions 300 × 160 × 8 cm Team scores (199-199) 26 cm – red Period (9) 21 cm - yellow Game clock (99:59) 26 cm – red Time out Red dots Penalty (9:59) 21 cm - yellow Individual player no. 8 cm - red Individual player fouls yellow/red dots Readability (m) 150 meter FIBA Level Level 2 Text line/team names 15 cm