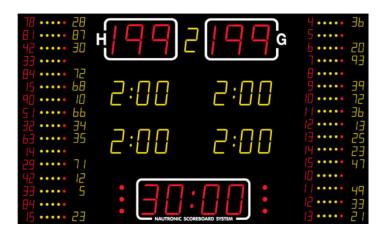

## NA2655-16 SCOREBOARD

It shows the match time, score (for home and guest), penalty, individual player no. (red), individual player fouls (yellow/red dots), individual player score no. (yellow).

## **ADDITIONAL INFORMATION**

Weight 100 kg 300 × 180 × 8 cm Dimensions 26 cm – red Team scores (199-199) Period (9) 21 cm – yellow Game clock (99:59) 26 cm – red Red dots Time out 16 cm – yellow Penalty (9:59) 16 cm – red Individual player no. Individual player fouls yellow/red dots Readability (m) 150 meter 405/122 Power cons. (max/average) T21 Power supply placement FIBA Level Level 2