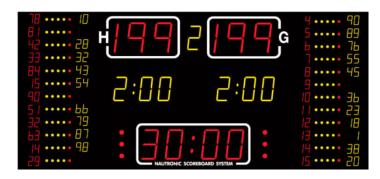

## **NA2655 SCOREBOARD**

It shows the match time, score (for home and guest), period (yellow), time-out (red dots), individual player no. (red), individual player fouls (yellow / red dots), individual player score (yellow), Penalty (yellow).