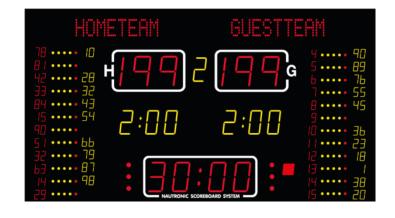

## NA2655T - SCOREBOARD

It shows the match time, score (for home and guest), period (yellow), time-out (red dots), individual player no. (red), individual player fouls (yellow / red dots), individual player score (yellow), Penalty (yellow), text line / team line.

## **ADDITIONAL INFORMATION**

| Weight                  | 92 kg            |
|-------------------------|------------------|
| Dimensions              | 300 × 165 × 8 cm |
| Team scores (199-199)   | 26 cm – red      |
| Period (9)              | 21 cm – yellow   |
| Game clock (99:59)      | 26 cm – red      |
| Time out                | Red dots         |
| Penalty (9:59)          | 21 cm – yellow   |
| Individual player no.   | 8 cm – red       |
| Individual player fouls | yellow/red dots  |
| Individual player score | 8 cm – yellow    |
| Text line/team names    | 15 cm            |
| Readability (m)         | 150 meter        |
| FIBA Level              | Level 2          |
|                         |                  |