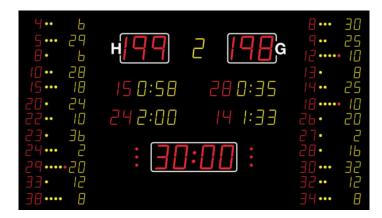

## **NA2666 SCOREBOARD**

It shows the match time, score (for home and guest), period (yellow), time-out (red dots), individual player no. (yellow), individual player fouls (yellow / red dots), individual player score (yellow), Penalty (yellow), player no. penalty (red).