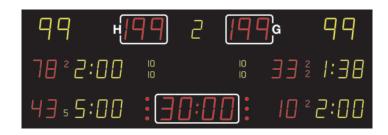

## **NA2672 SCOREBOARD**

It shows the match time, score (for home and guest), period (yellow), time-out (red dots), individual player no. (red), 2 X penalty (yellow), shot statistics (yellow).