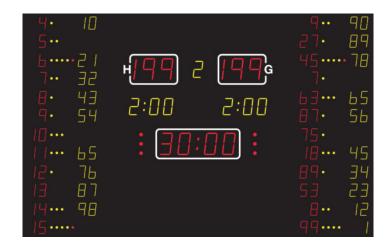

## NA3364 SCOREBOARD

It shows the match time, score (for home and guest), period (yellow), time-out (red dots), individual player no. (yellow), individual player fouls (yellow / red dots), individual player score (yellow), Penalty (yellow).

## **ADDITIONAL INFORMATION**

| Weight                    | 232 kg           |
|---------------------------|------------------|
| Dimensions                | 430 × 270 × 8 cm |
| Team scores (199-199)     | 33 cm – red      |
| Period (9)                | 26 cm – yellow   |
| Game clock (99:59)        | 33 cm – red      |
| Time out                  | Red dots         |
| Penalty (9:59)            | 26 cm – yellow   |
| Individual player no.     | 16 cm – red      |
| Individual player fouls   | yellow/red dots  |
| Individual player score   | 16 cm – yellow   |
| Readability (m)           | 200 meter        |
| Power cons. (max/average) | 1056/312         |
| FIBA Level                | Level 3          |