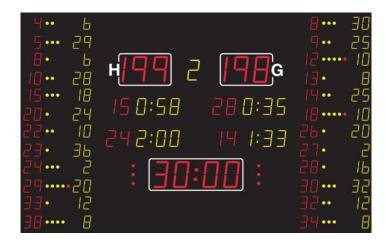

## NA3366 SCOREBOARD

It shows the match time, score (for home and guest), period (yellow), time-out (red dots), individual player no. (yellow), individual player fouls (yellow / red dots), individual player score (yellow), Penalty (yellow), player no. penalty (red).

## **ADDITIONAL INFORMATION**

Weight 260 kg

 Dimensions
 480 × 270 × 8 cm

 Team scores (199-199)
 33 cm – red

 Period (9)
 26 cm – yellow

 Game clock (99:59)
 33 cm - red

 Time out
 Red dots

 Penalty (9:59)
 21 cm - yellow

Individual player no. 16 cm – red, 21 cm – red

Individual player foulsyellow/red dotsIndividual player score16 cm - yellowReadability (m)200 meterPower cons. (max/average)1056/312FIBA LevelLevel 3

Please don't hesitate to contact us if you have any questions