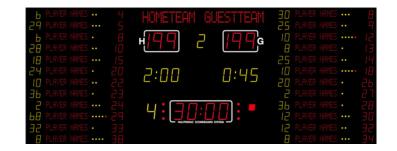

## NX26401 - SCOREBOARD

It shows the match time, score (for home and guest), period (yellow), time-out (red dots), individual player no. (yellow), player names, individual player fouls (yellow / red dots), individual player score (red), Penalty (yellow), text line / team line, team foul.

## **ADDITIONAL INFORMATION**

| Weight                    | 175 kg                    |
|---------------------------|---------------------------|
| Dimensions                | 530 × 210 × 8 cm          |
| Team scores (199-199)     | 26 cm – red               |
| Period (9)                | 21 cm – yellow            |
| Game clock (99:59)        | 26 cm – red               |
| Time out                  | Red dots                  |
| Text line/team names      | 15 cm, 20 characters      |
| Penalty (9:59)            | 21 cm – yellow            |
| Team foul (9)             | 21 cm – yellow with red # |
| Player names              | 12 characters, 9 cm red   |
| Individual player no.     | 12 cm – yellow            |
| Individual player fouls   | yellow/red dots           |
| Individual player score   | 12 cm – red               |
| Readability (m)           | 150 meter                 |
| Power cons. (max/average) | 1010/300                  |
| FIBA Level                | Level 2                   |