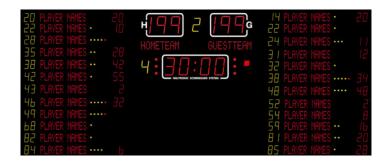

## NX33040-00 SCOREBOARD

It shows the match time, score (for home and guest), period (yellow), time-out (red dots), individual player no. (yellow), individual player score (red), individual player fouls (dots). individual player names, team foul (0-4).

## **ADDITIONAL INFORMATION**

Weight 271 kg

 Dimensions
 650 × 270 × 8 cm

 Team scores (199-199):
 33 cm – red

 Period (9):
 26 cm – yellow

 Game Clock (99:59):
 33 cm – red

 Time out:
 Red dots

 Individual player number:
 16 cm yellow

Individual player score: 16 red
Individual player fouls: Dots

Individual player names: 15 cm / 12 characters

Team foul (0-4 red square): 26 cm yellow

Team Text line: 15 cm red, 20 characters

Naucon-1000 control panel: Included
Weight (net/packed): 271/487 kg