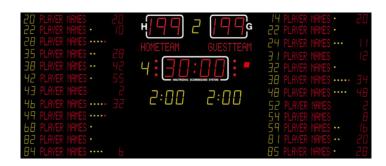

## NX33040-30 SCOREBOARD

It shows the match time, score (for home and guest), period (yellow), time-out (red dots), individual player no. (yellow), individual player score (red), individual player fouls (dots). individual player names, team foul (0-4), penalty (yellow).

## **ADDITIONAL INFORMATION**

Weight 271 kg

 Dimensions
 650 × 270 × 8 cm

 Team scores (199-199)
 33 cm – red

 Period (9)
 26 cm – yellow

 Game clock (99:59)
 33 cm – red

 Time out
 Red dots

Individual player no. 16 cm – yellow Individual player score 16 cm – red Individual player fouls Dots

Individual player names: 15 cm / 12 characters

Team foul (0-4 red square): 26 cm yellow

Text line/team names 15 cm, 20 characters
Penalty (9:59) 26 cm – yellow

FIBA Level Level 1
Naucon-1000 control panel: Included
Weight (net/packed): 271/487 kg