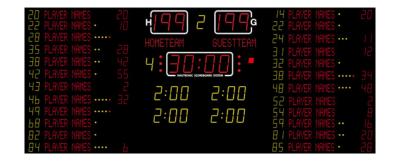

## NX33040-32 SCOREBOARD

It shows the match time, score (for home and guest), period (yellow), time-out (red dots), individual player no. (yellow), individual player score (red), individual player fouls (dots). individual player names, team foul (0-4), 2 X penalty (yellow).

## **ADDITIONAL INFORMATION**

| Weight                                                                | 271 kg                                                 |
|-----------------------------------------------------------------------|--------------------------------------------------------|
| Dimensions                                                            | 650 × 270 × 8 cm                                       |
| Team scores (199-199)                                                 | 33 cm – red                                            |
| Period (9)                                                            | 26 cm – yellow                                         |
| Game clock (99:59)                                                    | 33 cm – red                                            |
| Time out                                                              | Red dots                                               |
| Individual player no.                                                 | 16 cm – yellow                                         |
| Individual player score                                               | 16 cm – red                                            |
| Individual player fouls                                               | Dots                                                   |
| Individual player names:                                              | 15 cm / 12 characters                                  |
|                                                                       | rs entry rz endraceers                                 |
| Team foul (0-4 red square):                                           | 26 cm yellow                                           |
|                                                                       |                                                        |
| Team foul (0-4 red square):                                           | 26 cm yellow                                           |
| Team foul (0-4 red square):<br>Text line/team names                   | 26 cm yellow<br>15 cm, 20 characters                   |
| Team foul (0-4 red square):<br>Text line/team names<br>Penalty (9:59) | 26 cm yellow<br>15 cm, 20 characters<br>26 cm – yellow |