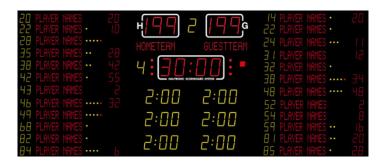

## NX33040-33 SCOREBOARD

It shows the match time, score (for home and guest), period (yellow), time-out (red dots), individual player no. (yellow), individual player score (red), individual player fouls (dots). individual player names, team foul (0-4), 3 X penalty (yellow).

## **ADDITIONAL INFORMATION**

Weight 271 kg

 Dimensions
 650 × 270 × 8 cm

 Team scores (199-199)
 33 cm – red

 Period (9)
 26 cm – yellow

 Game clock (99:59)
 33 cm – red

Time out Red dots

Individual player no. 16 cm – yellow Individual player score 16 cm – red

Individual player fouls Dots

Individual player names: 15 cm / 12 characters

Team foul (0-4 red square): 26 cm yellow

Text line/team names 15 cm, 20 characters
Penalty (9:59) 26 cm – yellow

FIBA Level Level 1
Naucon-1000 control panel: Included
Weight (net/packed): 271/487 kg