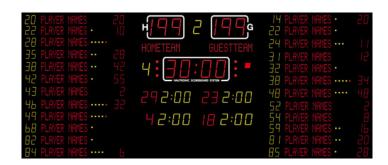

## NX33040-42 SCOREBOARD

It shows the match time, score (for home and guest), period (yellow), time-out (red dots), individual player no. (yellow), individual player score (red), individual player fouls (dots). individual player names, team foul (0-4), 2 X penalty (yellow) with the players number (red).

## **ADDITIONAL INFORMATION**

Weight 271 kg

 Dimensions
 650 × 270 × 8 cm

 Team scores (199-199)
 33 cm – red

 Period (9)
 26 cm – yellow

Game clock (99:59) 33 cm – red

Time out Red dots
Individual player no. 16 cm – yellow
Individual player score 16 cm – red

Individual player fouls Dots

Individual player names: 15 cm / 12 characters

Team foul (0-4 red square): 26 cm yellow

Text line/team names 15 cm, 20 characters
Penalty (9:59) 26 cm – yellow

FIBA Level Level 1
Naucon-1000 control panel: Included
Weight (net/packed): 271/487 kg