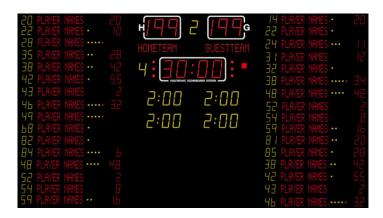

## NX33040-72 SCOREBOARD

It shows the match time, score (for home and guest), period (yellow), time-out (red dots), individual player no. (yellow), individual player score (red), individual player fouls (dots). individual player names, team foul (0-4), 2 X penalty (yellow).

## **ADDITIONAL INFORMATION**

Weight 359 kg

Dimensions  $650 \times 360 \times 8 \text{ cm}$ 

Team scores (199-199) 33 cm – red
Period (9) 26 cm – yellow

Game clock (99:59) 33 cm – red

Time out Red dots

Individual player no.16 cm – yellowIndividual player score16 cm – red

Individual player fouls Dots

Individual player names: 15 cm / 12 characters

Team foul (0-4 red square): 26 cm yellow

Text line/team names 15 cm, 20 characters
Penalty (9:59) 26 cm – yellow

FIBA Level Level 1