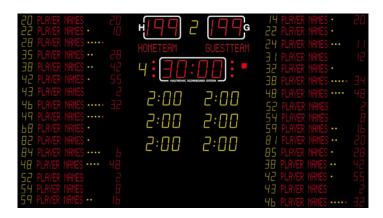

## NX33040-73 SCOREBOARD

It shows the match time, score (for home and guest), period (yellow), time-out (red dots), individual player no. (yellow), individual player score (red), individual player fouls (dots). individual player names, team foul (0-4), 3 X penalty (yellow).

## ADDITIONAL INFORMATION

Weight 359 kg

Dimensions 650 × 360 × 8 cm

Team scores (199-199) 33 cm – red
Period (9) 26 cm – yellow

 Game clock (99:59)
 33 cm - red

 Time out
 Red dots

Individual player no.16 cm - yellowIndividual player score16 cm - red

Individual player fouls Dots

Individual player names: 15 cm / 12 characters

Team foul (0-4 red square): 26 cm yellow
Text line/team names 15 cm, 20 characters

Penalty (9:59) 26 cm – yellow

FIBA Level Level 1